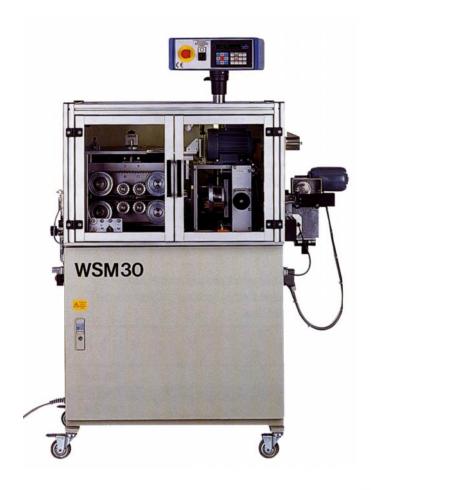

## WSM30/WSM60

## DESCRIPTION

Cutting machines for corrugated tubes which perform a clean perimeter cut on the high crest of the corrugation.

The WSM 30 E standard version processes corrugated tubes from 7 to 32 mm in diameter The WSM 60 E standard version processes corrugated tubes from 10 to 60 mm in diameter All the data concerning cutting length and number of pieces are inserted through the keyboard. Optional longitudinal cut.

## **Technical Specifications**

| Cable diameter:<br>Feeding speed:<br>Processable length:<br>Programmable pieces:<br>Power supply:<br>Compressed air:<br>Dimensions & Weight: | from 7 to 32 mm (WSM30E) / from 10 to 60 mm (WSM60E)<br>1m/sec.<br>1-99.9999 m<br>1-9999<br>3x400 V / 50-60Hz / 16A<br>6 bar<br>900 x 500 x 1800 mm/ 120 kg |
|----------------------------------------------------------------------------------------------------------------------------------------------|-------------------------------------------------------------------------------------------------------------------------------------------------------------|
| CE-conformity:                                                                                                                               | The WSM30 fully complies with all CE and EMC equipment guidelines relative to mechanical and electrical safety and electromagnetic compatibility.           |
| Important:                                                                                                                                   | Mecatronic recommends to submit wire samples in case of doubt about the processing capabilities of a particular machine.                                    |