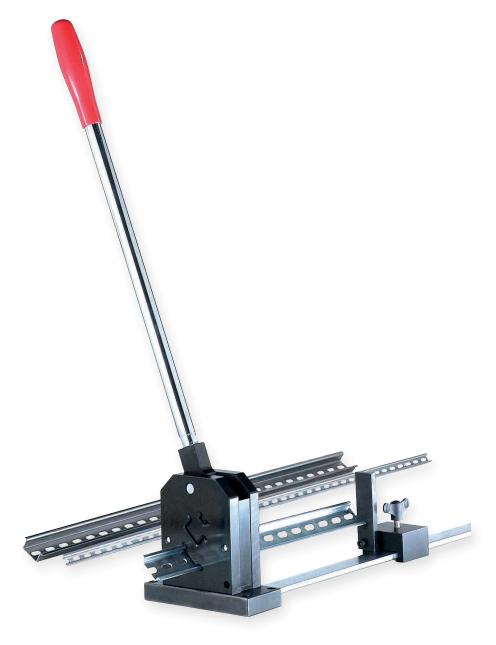

## DIN rail cutter

RC 300

Mobile device for cutting DIN EN 60715 rails mod. TH35 - 15x1.5, TH35 - 7.5, TH15 - 5x5.5, NLS - CU 3/10

## **FEATURES**

- High-precision, burr-free cutting of mounting rails with little effort
  and without leaving chips behind
- The cut edges are precisely angled so no rework is necessary
- The cutting machine works silently and guarantees maximum workplace safety
- The dimension rail with length stop ensures the mounting rails are cut to length quickly and with millimeter precision
- The solid cutting body ensures excellent cutting performance over many years

Cutter RC 300

## **TECHNICAL SPECIFICATIONS**

|                     | RC 300                                                    |
|---------------------|-----------------------------------------------------------|
| Profiles EN 60715   | TH35 - 15x1.5, TH35 - 7.5,<br>TH15 - 5x5.5, NLS - CU 3/10 |
| Cutting lenght      | 1000 mm                                                   |
| Dimensions & Weight | 1090 x 150 x 760 mm<br>8,3 kg                             |