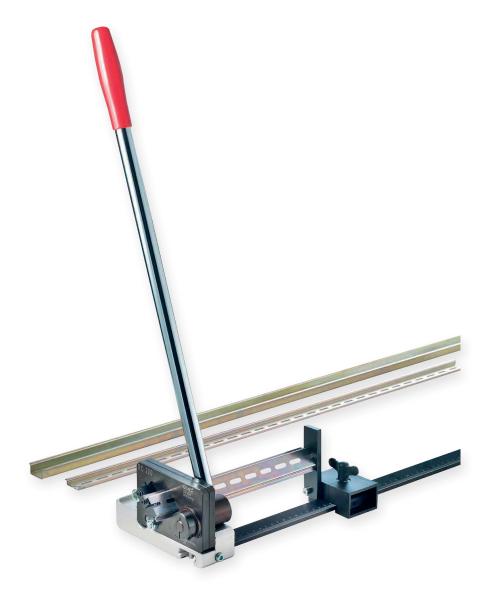

## DIN rail cutter

Mobile device for cutting DIN EN 60715 rails mod. TH35 - 15, TH35 - 7.5

## **FEATURES**

- High-precision, burr-free cutting of mounting rails with little effort
  and without leaving chips behind
- The cut edges are precisely angled so no rework is necessary
- The cutting machine works silently and guarantees maximum workplace safety
- The dimension rail with length stop ensures the mounting rails are cut to length quickly and with millimeter precision
- Lightweight design for mobile use is ideal for frequently changing workplaces

## **TECHNICAL SPECIFICATIONS**

|                     | RC 200                    |
|---------------------|---------------------------|
| Profiles EN 60715   | TH35-15, TH35-7.5         |
| Cutting lenght      | 1000 mm                   |
| Dimensions & Weight | 77 x 212 x 610 mm<br>4 kg |