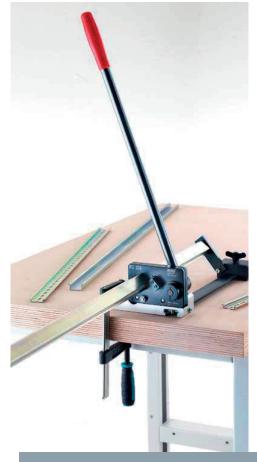

## DIN rail cutter

Mobile device for cutting DIN EN 60715 rails mod. TH35 - 15, TH35 - 7.5

## **FEATURES**

- High-precision, burr-free cutting of mounting rails with little effort
  and without leaving chips behind
- The cut edges are precisely angled so no rework is necessary
- The cutting machine works silently and guarantees maximum workplace safety
- The dimension rail with length stop ensures the mounting rails are cut to length quickly and with millimeter precision
- Lightweight design for mobile use is ideal for frequently changing workplaces