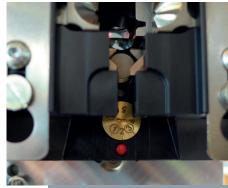

|                                                                                         |
| Power supply        | 100/115 VAC - 230/240 VAC 50/60 Hz                                                              |                                                                                         |
| Dimensions & Weight | 550 x 250 x 412 mm<br>29 kg                                                                     |                                                                                         |

**CE Conformity:** MC 40-1 and MC 40L are fully compliant with CE regulations and EMC equipment guidelines for mechanical, electrical and electromagnetic compatibility.

**Note:** we recommend to send samples with the application requirements for a preliminary examination.



Length adjustment screw MC 40-1 ferrule



Location for positioners