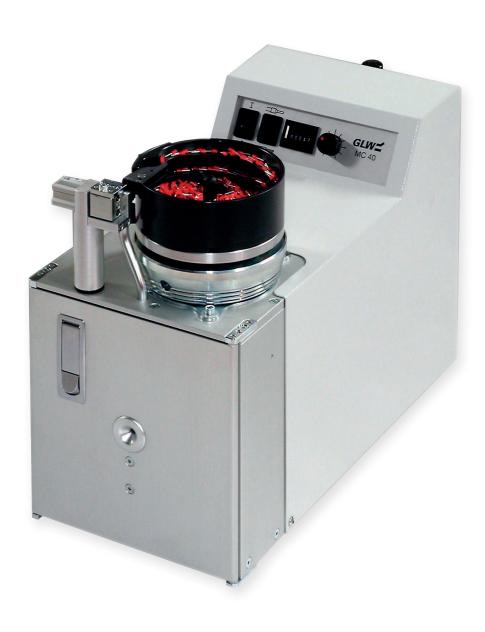

## Elettro-pneumatic stripper crimper

Electro-pneumatic stripping and crimping machine for wire-end ferrules with plastic collars

## **FEATURES**

- Fast and precise stripping and crimping
- Stripping and crimping in one work step
- MC 40-1 processes cross-sections of 0,5/0,75/1,0/1,5 mm²
- MC 40L processes cross-sections of 4/6/10 mm²
- Both machines can be adjusted to the desired cross-section and crimping length in just a few simple steps
- When the crimping dies are changed, all variable parameters are automatically set correctly
- Cost savings through processing of loose wire-end ferrules
- Length adjustment in just a few seconds

## **TECHNICAL SPECIFICATIONS**

|                     | MC 40-1                                                                                         | MC 40L                                                                                  |
|---------------------|-------------------------------------------------------------------------------------------------|-----------------------------------------------------------------------------------------|
| Cross-section       | 0,5/0,75/1,0/1,5 mm <sup>2</sup><br>(24/16 AWG)                                                 | 4/6/10 mm²<br>(12/8 AWG)                                                                |
| Optionals           | Kit 0,25<br>(0,25-0,34 mm² - 6/8 mm)<br>Kit 2,5<br>(2,5 mm² - 8/10 mm)<br>Kit 4 (4 mm² - 10 mm) |                                                                                         |
| Crimping length     | 6/8/10/12 mm                                                                                    | 4 mm <sup>2</sup> : 10/12 mm<br>6 mm <sup>2</sup> : 12 mm<br>10 mm <sup>2</sup> : 12 mm |
| Cycle time          | ca. 1,5 sec.                                                                                    |                                                                                         |
| Air supply          | 5 bar                                                                                           |                                                                                         |
| Power supply        | 100/115 VAC - 230/240 VAC 50/60 Hz                                                              |                                                                                         |
| Dimensions & Weight | 550 x 250 x 412 mm<br>29 kg                                                                     |                                                                                         |