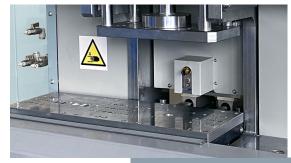

|
| Gear pump flow                | 5.8 gr / turn                                       |
| Control system                | Touch screen 7" HMI and PLC with USB connection     |
| Safety protection             | Light curtain and two hands control for cycle start |
| Air supply                    | 6 bar, 0.18m³/cycle                                 |
| Power supply                  | 200 - 240 VAC 50 Hz<br>single phase - 32 A          |
| Dimensions and Weight         | 125 x 115 x 100 cm / 350 kg                         |

Conformità CE: HI 3 TT fully complies with all CE and EMC equipment guidelines relative to mechanical and electrical safety and electromagnetic compatibility.

**Note:** we recommend to submit wire samples with the application required for preliminary examination.



**Shifting Mold Table** 



## MOLD DIMENSIONS





SECTION H-H