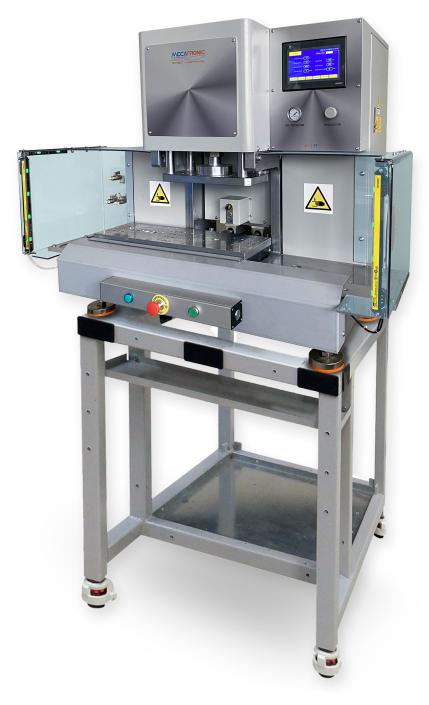

# Low Pressure Overmolding Unit

Low pressure horizontal injection overmolding unit for Hot Melt materials

Mold closing press with 3 open sides and shifting mold plate

#### **FEATURES**

- Pneumatic shifting mold table
- Steel electro-welded structure
- Possibility to use one upper mold and two lower mold
- Integrated 3I melting tank
- Electronic injection pressure adjustment from 1 to 50 bar (EPR)
- Mold clamping force 1.2 T
- 2 independent PID temperature control zones
- Weekly switch-on time programming
- Cycle start with mechanical safety buttons and light curtain
- Quick mold replacement
- Pneumatic ejection system

#### **TECHNICAL SPECIFICATIONS**

|                               | HI 3 TT                                             |
|-------------------------------|-----------------------------------------------------|
| Mold clamping force           | 1.2 T / 2.0 T                                       |
| Tank capacity                 | 31                                                  |
| Temperature control zones     | 2                                                   |
| Max. tank and gun temperature | 250° C                                              |
| Clamping stroke               | 75 mm                                               |
| Ejectors force                | 1000 N                                              |
| Ejectors stroke               | 10 mm                                               |
| Gear pump flow                | 5.8 gr / turn                                       |
| Control system                | Touch screen 7" HMI and PLC with USB connection     |
| Safety protection             | Light curtain and two hands control for cycle start |
| Air supply                    | 6 bar, 0.18m³/cycle                                 |
| Power supply                  | 200 - 240 VAC 50 Hz<br>single phase - 32 A          |
| Dimensions and Weight         | 125 x 115 x 100 cm / 350 kg                         |