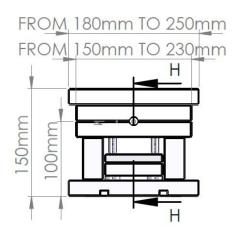

rn                                       |
| Control system                | Touch screen 7" HMI and PLC with USB connection     |
| Safety protection             | Light curtain and two hands control for cycle start |
| Air supply                    | 6 bar, 0.18m³/cycle                                 |
| Power supply                  | 200 - 240 VAC 50 Hz<br>single phase - 32 A          |
| Dimensions and Weight         | 125 x 115 x 100 cm / 350 kg                         |

Conformità CE: HI 3 TT fully complies with all CE and EMC equipment guidelines relative to mechanical and electrical safety and electromagnetic compatibility.

**Note:** we recommend to submit wire samples with the application required for preliminary examination.



**Shifting Mold Table** 



## MOLD DIMENSIONS





SECTION H-H