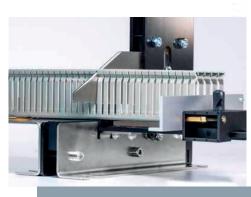

## **FEATURES**

- Simple and precise cutting of wiring ducts to length
- High-precision, burr-free cutting with no production of residue
- It enables low-noise and emission-free working
- The scale with length stop ensures the wiring ducts are cut to length quickly and with millimeter precision
- Thanks to the blade guard and dynamic cam drive, the DC 125 cuts wiring ducts safely with very little effort
- For millimeter-precise cuts of ducts up to a width of 125 mm
- 1 m dimension rail help you cut to the perfect length
- Folding blade guard for increased safety

## **OPTIONS**

2 m dimension rail

**Blade protection** 