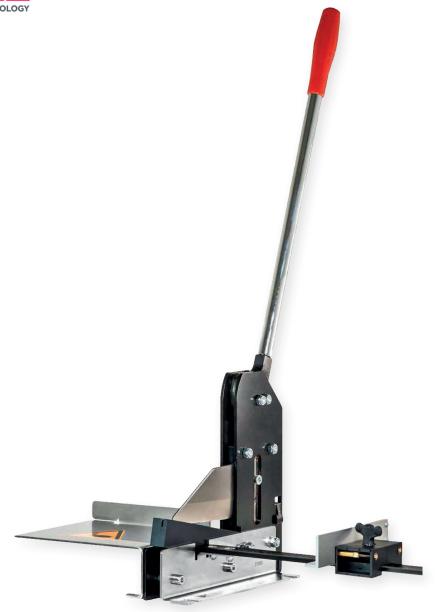

## Duct cutter

Perpendicular cut shear for plastic cable channels with thickness up to 2,5  $\rm mm$ 

## **FEATURES**

- Simple and precise cutting of wiring ducts to length
- High-precision, burr-free cutting with no production of residue
- It enables low-noise and emission-free working
- The scale with length stop ensures the wiring ducts are cut to length quickly and with millimeter precision
- Thanks to the blade guard and dynamic cam drive, the DC 125 cuts wiring ducts safely with very little effort
- For millimeter-precise cuts of ducts up to a width of 125 mm
- 1 m dimension rail help you cut to the perfect length
- Folding blade guard for increased safety

## **TECHNICAL SPECIFICATIONS**

|                    | DC 125                         |
|--------------------|--------------------------------|
| Cutting width      | 125 mm                         |
| Gauge length       | 1000 mm (2000 mm optional)     |
| Dimension & Weight | 1290 x 290 x 760 mm<br>10,5 kg |