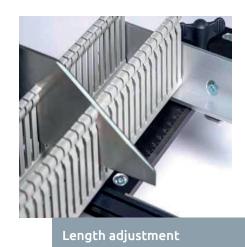

## **FEATURES**

- Simple and precise cutting of wiring ducts to length
- High-precision, burr-free cutting with no production of residue
- It enables low-noise and emission-free working
- The scale with length stop ensures the wiring ducts are cut to length quickly and with millimeter precision
- Thanks to the blade guard and dynamic cam drive, the DC 125 cuts wiring ducts safely with very little effort
- For millimeter-precise cuts of ducts up to a width of 125 mm
- 1 m dimension rail help you cut to the perfect length
- Folding blade guard for increased safety

## **TECHNICAL SPECIFICATIONS**

|                    | DC 125                         |
|--------------------|--------------------------------|
| Cutting width      | 125 mm                         |
| Gauge length       | 1000 mm (2000 mm optional)     |
| Dimension & Weight | 1290 x 290 x 760 mm<br>10,5 kg |