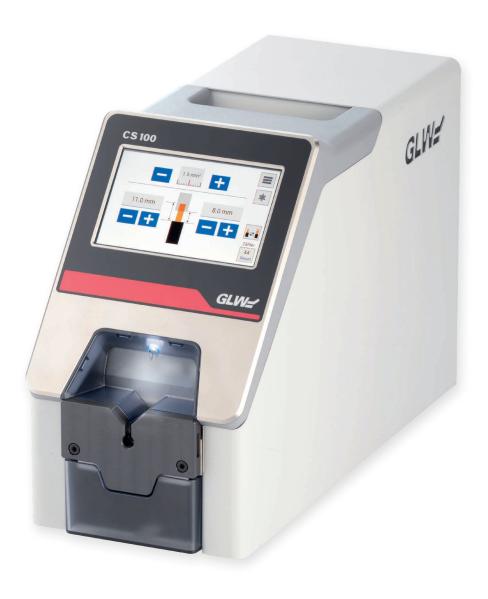

## Wire stripper electronics

Transportable, fast and precise wire stripping machine

## **CARATTERISTICHE**

- Perfect for various industries and applications, including: Electrical, Automotive, Industrial and Home DIY Projects
- Simple operation via touchscreen
- Full and partial stripping
- Adding and editing favourites
- Extremely fast working cycle time
- Operation lock (lock mode) for settings possible
- Illumination of the working area
- V-shape blades for all common cable types
- Durable and reliable

## SPECIFICHE TECNICHE

|                          | CS 100                                          |
|--------------------------|-------------------------------------------------|
| Cross section            | 0,08 - 10 mm²                                   |
| Cable diameter           | max 6 mm                                        |
| Stripping length         | 2 - 20 mm                                       |
| Partial stripping length | 1 - 20 mm                                       |
| Cycle time               | 0,3 sec                                         |
| Stripping blade          | V-shape, round blade(opt.),<br>flat blade(opt.) |
| Power supply             | 100/115 VAC - 230/240 VAC 50/60 Hz              |
| Dimensions & weight      | 372 x 149 x 255 mm / 9,5 kg                     |