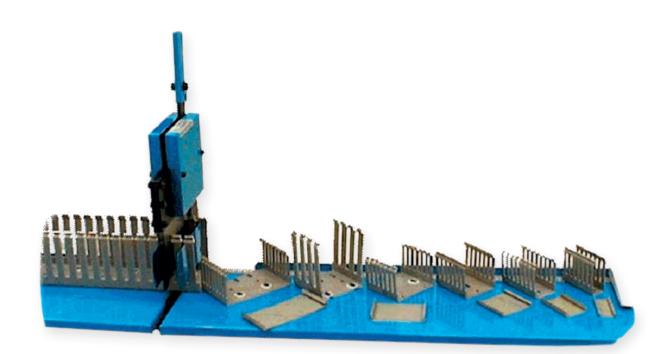

## Cutter

## BL 120

Cutter for wiring ducts up to 120 mm thick

mecatronicitalia.com

## **FEATURES**

- Cutter with precision wiring ducts or similar products in plastic or rubber material
- Operating on the lever only
- Cuts all types of PVC overhead profile, with 4/8 pitch, from 25 mm to 120 mm
- Maximum height is up to 120 mm
- It is necessary to securely fasten the machine to the work bench

## **TECHNICAL SPECIFICATIONS**

|                        | BL 120                     |
|------------------------|----------------------------|
| Blade Length           | 125 mm                     |
| Wiring duct dimensions | 25/40/60/80/100/120 mm     |
| Dimensions & Weight    | 1450 x 950 x 260 mm / 7 Kg |