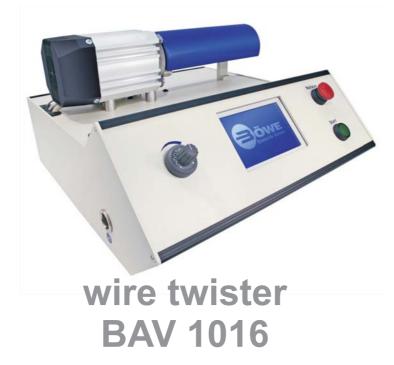

- $\Rightarrow$  for twisting of single wires
- ⇒ cable profile from 0,05 to 2,5mm<sup>2</sup>
- $\Rightarrow$  2-5 single wire are twistable
- ⇒ min. cable length 40mm
- → max. cable length 2000mm (standard) optionally to 4000mm expandable
- $\Rightarrow$  programming with the touch panel
- ⇒ password protected setup
- → rotation (clockwise/anticlockwise) from 1 to 999 adjustable
- ⇒ program storage (up to 999 programs)
- $\Rightarrow$  counter
- $\Rightarrow$  connection for foot switch
- → no damages to the contacts

## technical specifikations

dimensions: 360mm x 330 x 150mm weight: 10 kg power connection: 220 V Corresponds to the CE- and EMV-machine guidelines. Constructive improvements reserved.

accessories optional

- ⇒ holder for the opposite side
- → foot switch
- → twisting head

www.boewe-elektrik.de